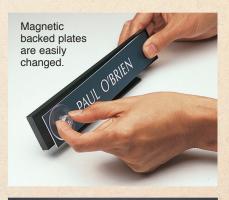

## **ARCHITECTURAL ALUMINUM FRAMES**

Changeable message signs have a plate that slides from left to right uncovering changing message.

Specialty requirements for room identification and control are accomplished with these unique frames. They feature built-in changeable messages, magnetic changeable signs and frames with dividers. Frames are fabricated from continuous anodized aluminum extrusion in nine standard colors: