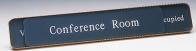

## **ARCHITECTURAL ALUMINUM FRAMES**

Changeable message signs have a plate that slides from left to right uncovering changing message.

Specialty requirements for room identification and control are accomplished with these unique frames. They feature built-in changeable messages, magnetic changeable signs and frames with dividers. Frames are fabricated from continuous anodized aluminum extrusion in nine standard colors:

1102

Emerald Suite

Conference Room 101

RESERVED

10:00 AM - 2:00 PM

RESTROOMS TELEPHONE

CONFERENCE ROOM

LIBRARY