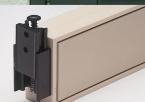

A black anodized aluminum bracket with concealed screws is used to mount double sided frames.